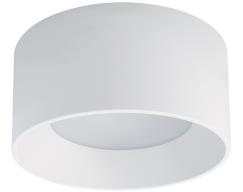

## Halo 20W LED Drum Surface Ceiling Spotlight [White]

The Halo 20W LED white surface ceiling spotlight, available in either 3000K or 4000K to suit various atmospheric settings

Wired to integral HEP driver