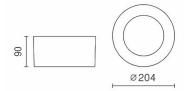

ROHS compliant & CE certified

Units in mm

| Finish       | White                                             |
|--------------|---------------------------------------------------|
| Wattage      | 20W                                               |
| Voltage      | 230V AC                                           |
| Light Source | Osram 2835SMD 20W dual<br>temperature LED inbuilt |
| CCT          | 3000K / 4000K<br>with selectable switch on rear   |
| Lumens       | 2500 lm                                           |
| Beam width   | 90°                                               |
| LED Driver   | Built in                                          |
| Dimmable     | No                                                |
| Material     | Plastic                                           |