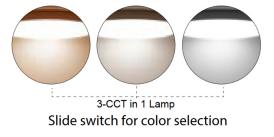

The Drum bulkhead with an IP65 rating for indoor & outdoor use

3CCT switchable between 3000K, 4000K and 5700K

Designed for general lighting applications while also widely used in public areas such as stairways, lobbies, receptions and corridors