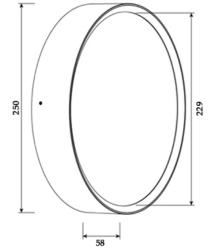

5700K

Designed for general lighting applications while also widely used in public areas such as stairways, lobbies, receptions and corridors

Long lifetime of 50,000 hours

Wired to integral non-dimmable driver

## Drum Wall & Ceiling Light [White]



| Finish       | White                  |
|--------------|------------------------|
| Wattage      | 18W                    |
| Voltage      | AC220-240VAC           |
| Light Source | LED SMD                |
| ССТ          | 3CCT Switch selectable |
|              | 3000K/4000K/5700K      |
| CRI          | ≥80                    |
| Lumens       | 1500-1850              |
| Beam width   | 110 °                  |
| LED Driver   | In built               |
|              |                        |
| Dimmable     | No                     |







Units in mm