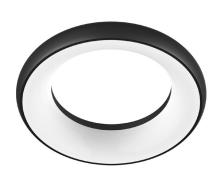

## Donut Surface Ceiling Fitting

The Donut has a hollow shape which brings vitality into an ordinary lamp body and offers an appealing 3D effect

The Donut breaks from other traditional flush mounted ceiling lights with its modern arc luminous surface

The fitting can bring a subtle touch of elegance in a cost effective way to commercial projects and public areas. Also ideal for use in homes, hotels, restaurants, & cafes

Installation is made easier with a rotating buckle mechanism