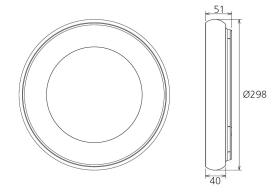

| Finish       | Black                 |
|--------------|-----------------------|
| 1 1111311    | Didek                 |
| Wattage      | 18W                   |
| Voltage      | AC220-240VAC          |
| Light Source | 2835 SMD LED in built |
| CCT          | 3000K                 |
| CRI          | ≥80                   |
| Lumens       | 1450                  |
| Beam width   | 120°                  |
| LED Driver   | Built in              |
| Dimmable     | No                    |
| Material     | Aluminium             |