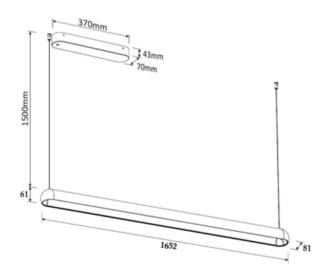

The combination of the lens and reflector achieves a low anti-glare UGR rating of <19

Fixture comes as 1652mm length with 1500mm suspension cable

| Finish       | Black                  |
|--------------|------------------------|
| Wattage      | 60W                    |
| Voltage      | AC220-240VAC           |
| Light Source | LED SMD                |
| CCT          | 3000K                  |
| CRI          | ≥80                    |
| Lumens       | 6000                   |
| Beam width   | Up to 110 °/Down 60 °  |
| LED Driver   | Built in ceiling plate |
| Dimmable     | No                     |
| Material     | Aluminium              |