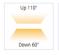

The combination of the lens and reflector achieves a low anti-glare UGR rating of <19

Fixture comes as 1652mm length with 1500mm suspension cable

| Finish       | Black                  |
|--------------|------------------------|
| Wattage      | 60W                    |
| Voltage      | AC220-240VAC           |
| Light Source | LED SMD                |
| CCT          | 3000K                  |
| CRI          | ≥80                    |
| Lumens       | 6000                   |
| Beam width   | Up to 110 °/Down 60 °  |
| LED Driver   | Built in ceiling plate |
| Dimmable     | No                     |
| Material     | Aluminium              |