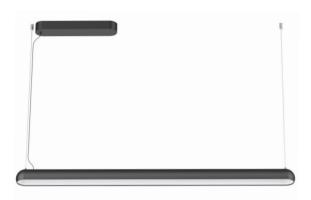

## **Dab Linear Suspension**

The DAB linear suspension with a semicircular structure provides both up and down lighting. The aluminium housing ensures excellent heat dissipation

High luminous flux makes it ideal for offices or workshops etc