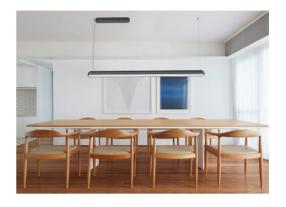

## **Dab Linear Suspension**

The DAB linear suspension with a semicircular structure provides both up and down lighting. The aluminium housing ensures excellent heat dissipation

High luminous flux makes it ideal for offices or workshops etc