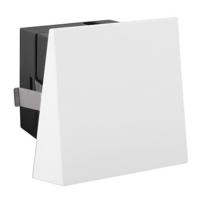

## Crevasse White Recessed LED Guide Light

The Crevasse 1.2W white recessed LED guide light, 3000K c/w integral HEP driver. Also available in silver or black

Extra option of housing required for concrete block application

| Finish       | White                  |
|--------------|------------------------|
| Wattage      | 1.2W                   |
| Voltage      | 230V                   |
| Light Source | 1.2W Osram LED inbuilt |
| CCT          | 3000K                  |
| Lumen        | 146 lm                 |
| Beam angle   | 80°                    |
| Dimmable     | No                     |
| Driver       | Integral HEP driver    |
| Material     | Metal                  |