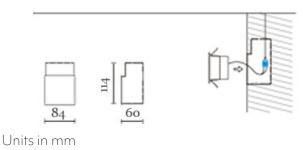

## Dimensions

Length: 110mm

Height: 90mm

Projection from wall: 20mm

Cut out: 77x77mm