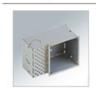

Recessed LED Guide Light



The Crevasse 1.2W white recessed LED guide light, 3000K c/w integral HEP driver. Also available in silver or black

Extra option of housing required for concrete block application

| Finish       | White                  |
|--------------|------------------------|
| Wattage      | 1.2W                   |
| Voltage      | 230V                   |
| Light Source | 1.2W Osram LED inbuilt |
| CCT          | 3000K                  |
| Lumen        | 146 lm                 |
| Beam angle   | 80°                    |
| Dimmable     | No                     |
| Driver       | Integral HEP driver    |
| Material     | Metal                  |

## Dimensions

Length: 110mm

Height: 90mm

Projection from wall: 20mm

Cut out: 77x77mm

## Housing for concrete installation



Material: Steel





**C€** IP54