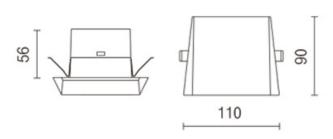

## Dimensions

Length: 110mm

Height: 90mm

Projection from wall: 20mm

Cut out: 77x77mm