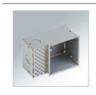

essed LED Guide Light



The Crevasse 1.2W silver recessed LED guide light, 3000K c/w integral HEP driver. Also available in white or black.

Extra option of housing required for concrete block application.

| Finish       | Silver                 |
|--------------|------------------------|
| Wattage      | 1.2W                   |
| Voltage      | 230V                   |
| Light Source | 1.2W Osram LED inbuilt |
| CCT          | 3000K                  |
| Lumen        | 146 lm                 |
| Beam angle   | 80°                    |
| Dimmable     | No                     |
| Driver       | Integral HEP driver    |
| Material     | Metal                  |

## Dimensions

Length: 110mm

Height: 90mm

Projection from wall: 20mm.

Cut out: 77x77mm

## Housing for concrete installation



Material: Steel





**C€** IP54