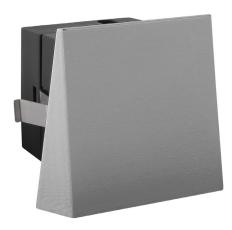

## Crevasse Silver Recessed LED Guide Light

The Crevasse 1.2W silver recessed LED guide light, 3000K c/w integral HEP driver. Also available in white or black.

Extra option of housing required for concrete block application.

| Finish       | Silver                 |
|--------------|------------------------|
| Wattage      | 1.2W                   |
| Voltage      | 230V                   |
| Light Source | 1.2W Osram LED inbuilt |
| CCT          | 3000K                  |
| Lumen        | 146 lm                 |
| Beam angle   | 80°                    |
| Dimmable     | No                     |
| Driver       | Integral HEP driver    |
| Material     | Metal                  |