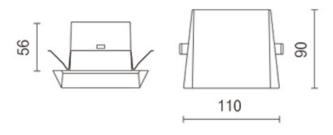

## Dimensions

Length: 110mm

Height: 90mm

Projection from wall: 20mm.

Cut out: 77x77mm