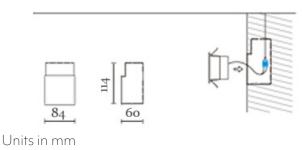

ht



The Crevasse 1.2W silver recessed LED guide light, 3000K c/w integral HEP driver. Also available in white or black.

Extra option of housing required for concrete block application.

| Finish       | Silver                 |
|--------------|------------------------|
| Wattage      | 1.2W                   |
| Voltage      | 230V                   |
| Light Source | 1.2W Osram LED inbuilt |
| CCT          | 3000K                  |
| Lumen        | 146 lm                 |
| Beam angle   | 80°                    |
| Dimmable     | No                     |
| Driver       | Integral HEP driver    |
| Material     | Metal                  |

## Dimensions

Length: 110mm

Height: 90mm

Projection from wall: 20mm.

Cut out: 77x77mm

## Housing for concrete installation



Material: Steel





**C€** IP54