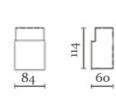

Dimensions

Length: 110mm Height: 90mm Projection from wall: 20mm Cut out: 77x77mm

Housing for concrete installation

Material: Steel

Units in mm