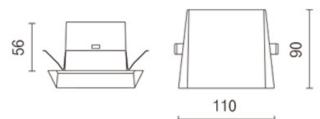

Dimensions

Length: 110mm Height: 90mm Projection from wall: 20mm Cut out: 77x77mm

Housing for concrete installation

Material: Steel

Units in mm