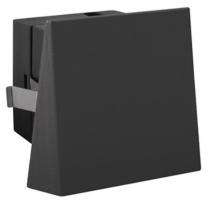

## Crevasse Black Recessed LED Guide Light

The Crevasse 1.2W black recessed LED guide light, 3000K c/w integral HEP driver. Also available in silver or white

Extra option of housing required for concrete block application

| Finish       | Black                  |
|--------------|------------------------|
| Wattage      | 1.2W                   |
| Voltage      | 230V                   |
| Light Source | 1.2W Osram LED inbuilt |
| CCT          | 3000K                  |
| Lumen        | 146 lm                 |
| Beam angle   | 80°                    |
| Dimmable     | No                     |
| Driver       | Integral HEP driver    |
| Material     | Metal                  |