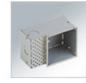

Dimensions

Length: 110mm Height: 90mm Projection from wall: 20mm Cut out: 77x77mm

Housing for concrete installation

Material: Steel

Units in mm