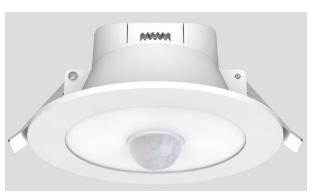

## Compass Downlighter With PIR

The Compass is a miniature recessed downlighter which comes with an inbuilt PIR sensor located within the footprint of the diffuser

This PIR uses a fresnel which has a wide 120° detection angle. It has a 30 second delay time for switch off after last detection of movement

The Compass proves to be a simple energy saving solution for small back of house areas, eliminating the need for separate sensor & wiring labour

Perfect for use in public areas such as small corridors, lobbies & rest rooms

It also comes with an IP54 ingress protection rating

| Finish       | White RAL 9016           |
|--------------|--------------------------|
| Wattage      | 10W                      |
| Voltage      | AC220-240VAC             |
| Light Source | LED SMD                  |
| CCT          | 3000K                    |
| CRI          | ≥80                      |
| Lumens       | 830                      |
| Beam width   | 80°                      |
| LED Driver   | Built in                 |
| Dimmable     | No                       |
| Material     | Aluminium coated plastic |