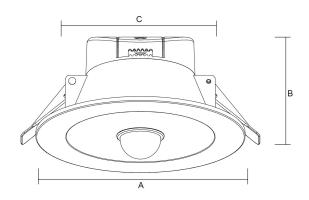

**Product Dimensions** 

A - 115mm

B - 73mm

C - 87mm

Cutout - 90mm<del>O</del>

Built in PIR Sensor