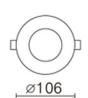

Available to select different lamps as an accent lighting or general lighting depending on the project

Diameter:106mm Recess Depth required: 118mm Cut out size 100mm

|         | _    |
|---------|------|
|         |      |
| Cut out | size |

100mm

Units in mm

| Finish       | White             |
|--------------|-------------------|
| Wattage      | -                 |
| Voltage      | 230V              |
| Light Source | 1 x GU10 LED Bulb |
| CCT          | -                 |
| CRI          | -                 |
| Lumens       | -                 |
| Beam width   | -                 |
| LED Driver   | -                 |
| Dimmable     | Yes               |
| Material     | Housing Steel     |