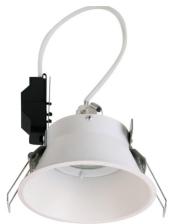

## Cave GU10 Recessed Downlighter [White]

The Cave GU10 Recessed Downlighter in white, also available in black has a very thin frame to create a high end effect for very clean ceiling design

Deep anti-dazzled front frame enhance better glaring control

Available to select different lamps as an accent lighting or general lighting depending on the project

Diameter:106mm Recess Depth required: 118mm Cut out size 100mm

|         | _    |
|---------|------|
|         |      |
| Cut out | size |