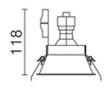

Available to select different lamps as an accent lighting or general lighting depending on the project

Diameter:106mm Recess Depth required: 118mm Cut out size 100mm

|         | _    |
|---------|------|
|         |      |
| Cut out | size |

100mm

Units in mm

| Finish       | White             |
|--------------|-------------------|
| Wattage      | -                 |
| Voltage      | 230V              |
| Light Source | 1 x GU10 LED Bulb |
| CCT          | -                 |
| CRI          | -                 |
| Lumens       | -                 |
| Beam width   | -                 |
| LED Driver   | -                 |
| Dimmable     | Yes               |
| Material     | Housing Steel     |