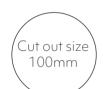

Available to select different lamps as an accent lighting or general lighting depending on the project

Diameter:106mm Recess Depth required: 118mm Cut out size 100mm

Units in mm

| Finish       | Black             |
|--------------|-------------------|
| Wattage      | -                 |
| Voltage      | 230V              |
| Light Source | 1 x GU10 LED Bulb |
| CCT          | -                 |
| CRI          | -                 |
| Lumens       | -                 |
| Beam width   | -                 |
| Dimmable     | Yes               |
| Material     | Housing Steel     |