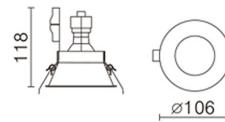

Available to select different lamps as an accent lighting or general lighting depending on the project

Diameter:106mm Recess Depth required: 118mm Cut out size 100mm

Units in mm

| Finish       | Black             |
|--------------|-------------------|
| Wattage      | -                 |
| Voltage      | 230V              |
| Light Source | 1 x GU10 LED Bulb |
| CCT          | -                 |
| CRI          | -                 |
| Lumens       | -                 |
| Beam width   | -                 |
| Dimmable     | Yes               |
| Material     | Housing Steel     |