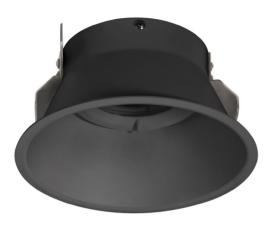

## Cave GU10 Recessed Downlighter [Black]

The Cave GU10 Recessed Downlighter in black, also available in white has a very thin frame to create a high end effect for very clean ceiling design

Deep anti-dazzled front frame enhance better glaring control