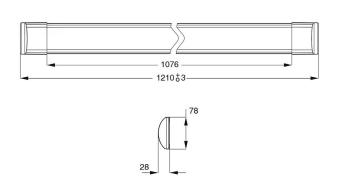

Long lifetime of 40,000 hours

Units in mm

| Finish       | White        |
|--------------|--------------|
| Wattage      | 42W          |
| Voltage      | AC220-240VAC |
| Light Source | LED SMD      |
| CCT          | 4000K        |
| CRI          | ≥80          |
| Lumens       | 3480-3570    |
| Beam width   | 110°         |
| LED Driver   | Inbuilt      |
| Dimmable     | No           |
| Material     | PC           |