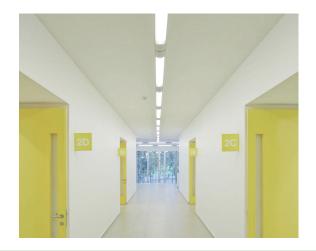

## BAT1 Batten Light

The BAT1 batten light with a double row of SMD LED chips to achieve a high lumen output

Weatherproof resistance thanks to the IP65 high ingress protection

High grade polycarbonate diffuser and housing. Suitable for commercial and industrial use where dust is prevalent such as super markets, office building, workshops etc.