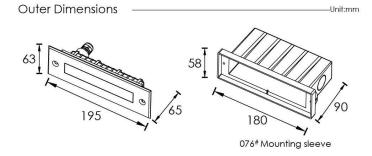

erial     | Aluminum                  |



Units in mm

**C€** IP65



## Bastion 3000K Step light [Stainless Steel]







| Finish       | Stainless Steel aluminium |
|--------------|---------------------------|
|              | Diffused glass            |
| Wattage      | 10 x 0.2W                 |
| Voltage      | 240V                      |
| Light Source | 10 x 0.2W SMD 3030        |
|              | LED built in              |
|              | Actual consumption 2.7W   |
| CCT          | 3000K                     |
| Lumens       | 51 Lumens                 |
| Beam width   | 120°                      |
| LED Driver   | Built in                  |
| LED colour   | Warm white                |
| Dimmable     | Yes                       |
| Material     | Aluminum                  |



Units in mm

**C€** IP65