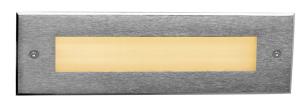

## Bastion 3000K Step light [Stainless Steel]

| Finish       | Stainless Steel aluminium |
|--------------|---------------------------|
|              | Diffused glass            |
| Wattage      | 10 x 0.2W                 |
| Voltage      | 240V                      |
| Light Source | 10 x 0.2W SMD 3030        |
|              | LED built in              |
|              | Actual consumption 2.7W   |
| CCT          | 3000K                     |
| Lumens       | 51 Lumens                 |
| Beam width   | 120°                      |
| LED Driver   | Built in                  |
| LED colour   | Warm white                |
| Dimmable     | Yes                       |
| Material     | Aluminum                  |