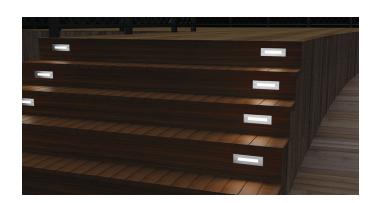

## Bastion 2000K Step light [Stainless Steel]

The Bastion 10×0.2W steel recessed LED wall light with a diffused glass front. In a hard chrome plated steel aluminium with 8mm tempered glass. ROHS compliant & CE certified.