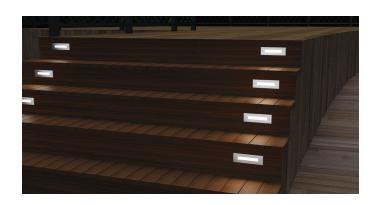

## Bastion 2000K Step light [Stainless Steel]

The Bastion 10×0.2W steel recessed LED wall light with a diffused glass front. In a hard chrome plated steel aluminium with 8mm tempered glass. ROHS compliant & CE certified.