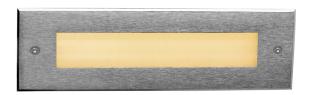

## Bastion 2000K Step light [Stainless Steel]

The Bastion 10×0.2W steel recessed LED wall light with a diffused glass front. In a hard chrome plated steel aluminium with 8mm tempered glass. ROHS compliant & CE certified.

| Finish       | Stainless Steel aluminium |
|--------------|---------------------------|
|              | Diffused glass            |
| Wattage      | 10 x 0.2W                 |
| Voltage      | 240V                      |
| Light Source | 10 x 0.2W SMD 3030        |
|              | LED built in              |
|              | Actual consumption 2.7W   |
| CCT          | 2000K                     |
| Lumens       | 51 Lumens                 |
| Beam width   | 120°                      |
| LED Driver   | Built in                  |
| LED colour   | Extra warm light          |
| Dimmable     | Yes                       |
| Material     | Aluminum                  |