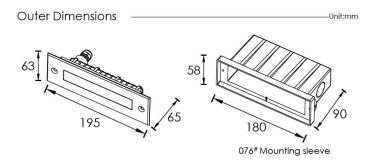

th a diffused glass front. In a hard chrome plated steel aluminium with 8mm tempered glass. ROHS compliant & CE certified.

| Finish       | Stainless Steel aluminium |
|--------------|---------------------------|
|              | Diffused glass            |
| Wattage      | 10 x 0.2W                 |
| Voltage      | 240V                      |
| Light Source | 10 x 0.2W SMD 3030        |
|              | LED built in              |
|              | Actual consumption 2.7W   |
| CCT          | 2000K                     |
| Lumens       | 51 Lumens                 |
| Beam width   | 120°                      |
| LED Driver   | Built in                  |
| LED colour   | Extra warm light          |
| Dimmable     | Yes                       |
| Material     | Aluminum                  |



Units in mm

**C€** IP65



## Bastion 3000K Step light [Stainless Steel]







| Finish       | Stainless Steel aluminium |
|--------------|---------------------------|
|              | Diffused glass            |
| Wattage      | 10 x 0.2W                 |
| Voltage      | 240V                      |
| Light Source | 10 x 0.2W SMD 3030        |
|              | LED built in              |
|              | Actual consumption 2.7W   |
| CCT          | 3000K                     |
| Lumens       | 51 Lumens                 |
| Beam width   | 120°                      |
| LED Driver   | Built in                  |
| LED colour   | Warm white                |
| Dimmable     | Yes                       |
| Material     | Aluminum                  |



Units in mm

**C€** IP65