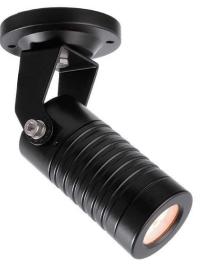

## 4.1 W RGB LED Mini Surface Pinspot 24V [Black]

The 4.1W black RGB surface dimmable pinspot 24VDC, 30°. Ideal for highlighting & focusing on individual areas i.e tables & walls. ROHS compliant & CE certified

Diameter: 42mm Length: 85mm Standard Projection: 85mm

| Finish       | Black Ral 9005                    |
|--------------|-----------------------------------|
| Wattage      | 4.1W                              |
| Voltage      | 24V DC                            |
| Light Source | 1 x 3W RGB 3 in 1 Full Colour LED |
|              | Total consumption is 4.1W         |
| Lumens       | 95 lumens                         |
| Beam width   | 30°                               |
| LED Driver   | Remote driver -24VDC              |
| LED colour   | RGB colour changing               |
| Dimmable     | Yes - Triac / PWM 1-10V / Dali    |
| Material     | Aluminum anodized                 |