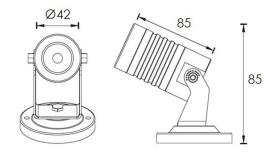

Diameter: 42mm Length: 85mm Standard Projection: 85mm

| Finish       | Black Ral 9005                    |
|--------------|-----------------------------------|
| Wattage      | 4.1W                              |
| Voltage      | 24V DC                            |
| Light Source | 1 x 3W RGB 3 in 1 Full Colour LED |
|              | Total consumption is 4.1W         |
| Lumens       | 95 lumens                         |
| Beam width   | 30°                               |
| LED Driver   | Remote driver -24VDC              |
| LED colour   | RGB colour changing               |
| Dimmable     | Yes - Triac / PWM 1-10V / Dali    |
| Material     | Aluminum anodized                 |

Units in mm